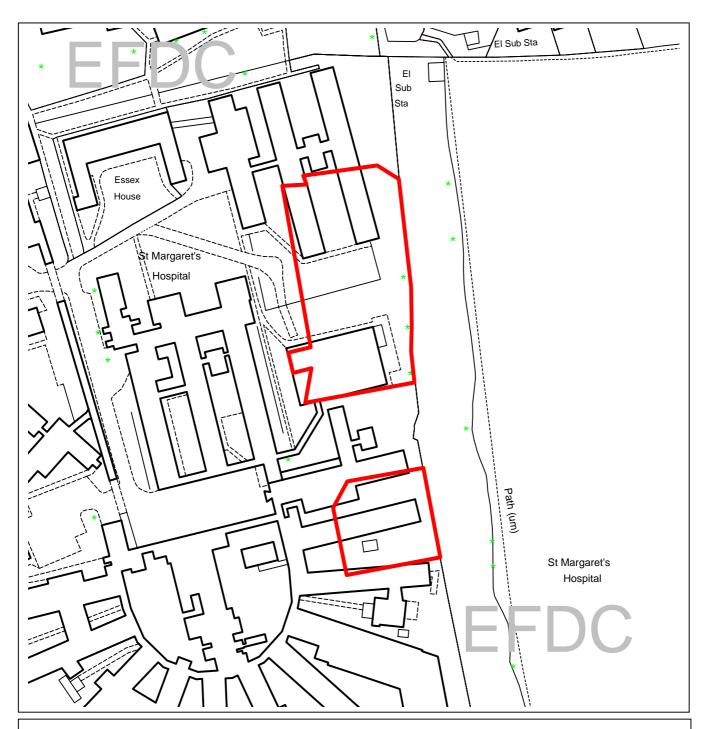

## Epping Forest District Council Area Planning Sub-Committee East

The material contained in this plot has been reproduced from an Ordnance Survey map with the permission of the Controller of Her Majesty's Stationery. (c) Crown Copyright. Unauthorised reproduction infringes Crown Copyright and may lead to prosecution or civil proceedings.

EFDC licence No.100018534

| Agenda Item<br>Number: |                                                                                              |
|------------------------|----------------------------------------------------------------------------------------------|
| Application Number:    | EPF/1995/09                                                                                  |
| Site Name:             | Plots 57-61, 64 & 65 Kings Wood Park, St.<br>Margarets Hospital, The Plain, Epping, CM16 6TL |
| Scale of Plot:         | 1/1250                                                                                       |